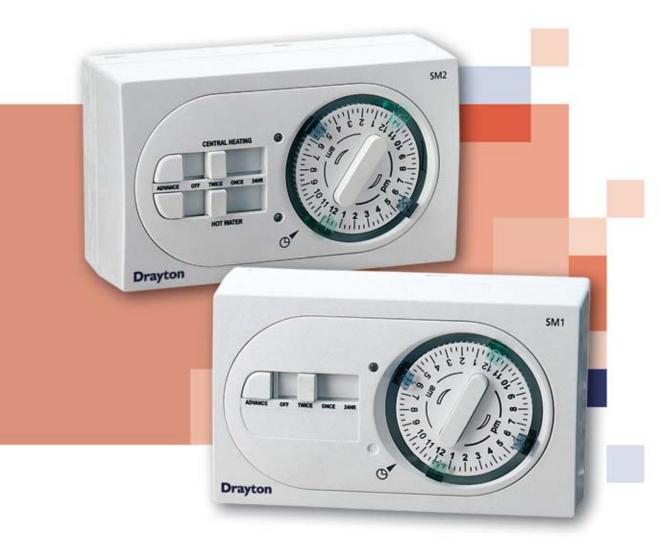

## **SM1 and SM2 Programmers**

The new Invensys SM1 single channel timeswitch and SM2 twin channel programmer gives style and ease of uses to suit most domestic pumped and gravity heating systems

#### **Features**

- Single and dual channel
- Advance feature
- Modern styling
- LED indication
- 4 position slide (ease of setting)
- Intuitive time setting for ON/OFF
- Suitable for gravity and pumped systems
- Positive switching of time
- Two ON/OFF time functions per day
- All day option
- Universal industrial standard back plate