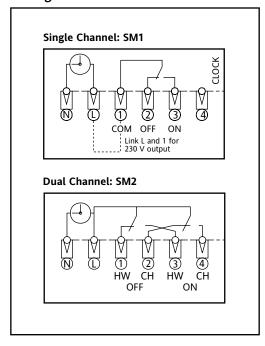

# **Drayton**

## **SM1 and SM2 Programmers**



The new Invensys SM1 single channel timeswitch and SM2 twin channel programmer gives style and ease of uses to suit most domestic pumped and gravity heating systems



## **Drayton**

### **Drayton SM1 and SM2**

#### **Features**

- Single and dual channel
- Advance feature
- Modern styling
- LED indication
- 4 position slide (ease of setting)
- Intuitive time setting for ON/OFF
- Suitable for gravity and pumped systems
- Positive switching of time
- Two ON/OFF time functions per day
- All day option
- Universal industrial standard back plate

#### Wiring





#### Technical data

| Туре                   | SM1 24 hour timeswitch<br>SM2 24 hour programmer    |             |
|------------------------|-----------------------------------------------------|-------------|
|                        |                                                     |             |
| Voltage                | 230V a.c.                                           |             |
| Rating                 | 2(1)A 230V a.c.                                     |             |
| Ambient temperature    | Operating:                                          | 0°C to 45°C |
|                        | Storage:                                            | 0°C to 50°C |
| Wiring                 | Designed for fixed wiring only to comply with       |             |
|