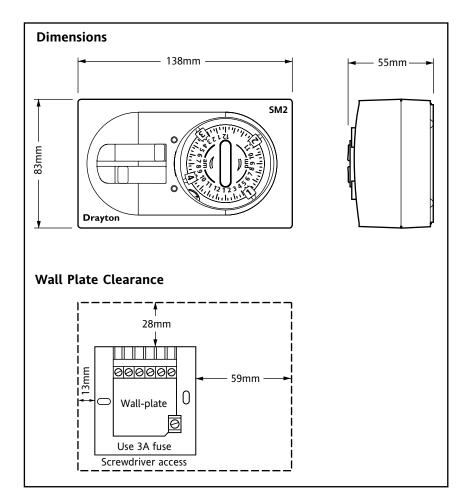

#### Technical data

| Туре                   | SM1 24 hour timeswitch<br>SM2 24 hour programmer    |             |
|------------------------|-----------------------------------------------------|-------------|
|                        |                                                     |             |
| Voltage                | 230V a.c.                                           |             |
| Rating                 | 2(1)A 230V a.c.                                     |             |
| Ambient temperature    | Operating:                                          | 0°C to 45°C |
|                        | Storage:                                            | 0°C to 50°C |
| Wiring                 | Designed for fixed wiring only to comply with       |             |
|                        | the current I.E.E. regulations                      |             |
| Maintenance            | No user maintenance should be attempted             |             |
| Relevant EC Directives | 2006/95/EC Low Voltage Directive                    |             |
|                        | 2004/108/EC Electromagnetic Compatibility Directive |             |
| Applied Standards:     | EN60730-1; EN60730-2-9                              |             |